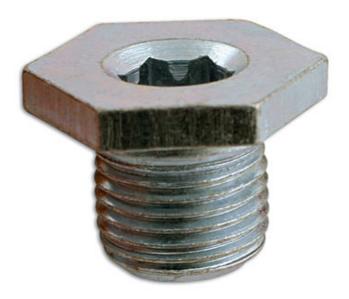

## Sump Plug & Washer- for Citroën, Peugeot

An M14 x 1.25mm sump plug and washer suitable for Citroën and Peugeot vehicles.

## **Additional Information**

- Applications include: Citroën, Peugeot.
- Thread size: M14 x 1.25mm; thread length: 13mm; with 8mm Hex key drive.
- Equivalent to OEM 0311 21.
- Supplied with crushable copper washer: 14mm ID x 20mm OD x 2mm thick. Washer available separately, Part No. 36798 (10pc). Rolled copper oval section washer also available, Part No. 31710 (50pc). It is recommended the washer is replaced at every service.
- Included in Euro sump plug assorted box, Part No. 32754. Also included in Connect sump plug rack, Part No. 36810.