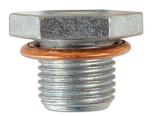

## Sump Plug & Washer- for Citroën, Peugeot

An M14 x 1.25mm sump plug and washer suitable for Citroën and Peugeot vehicles.

## **Additional Information**

- Applications include: Citroën, Peugeot.
- Thread size: M14 x 1.25mm; thread length: 13mm; with 8mm Hex key drive.
- Equivalent to OEM 0311 21.
- Supplied with crushable copper washer: 14mm ID x 20mm OD x 2mm thick. Washer available separately, Part No. 36798 (10pc). Rolled copper oval section washer also available, Part No. 31710 (50pc). It is recommended the washer is replaced at every service.
- Included in Euro sump plug assorted box, Part No. 32754. Also included in Connect sump plug rack, Part No. 36810.